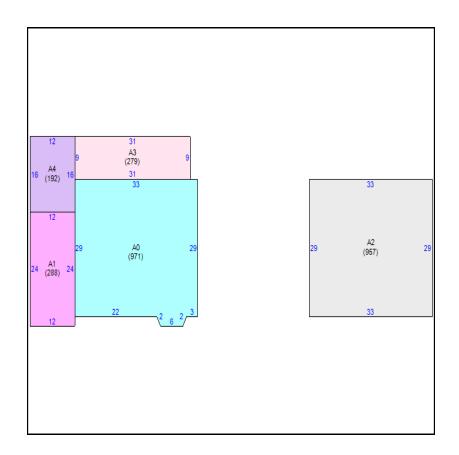

| Building                              |                         |                 |                    |                      |                 |           |     |
|---------------------------------------|-------------------------|-----------------|--------------------|----------------------|-----------------|-----------|-----|
| Building Use Building Type Year Built |                         |                 | Heated/Cooled SqFt | Auxiliary SqFt       |                 |           |     |
| Residential                           |                         | Single Family   | 1971               |                      | 1,928           | 759       |     |
|                                       | (                       | Characteristics |                    |                      | Mea             | surements |     |
| Tax Year                              | 2024                    |                 | Area               | Description          | tion            |           |     |
| Stories                               | 2                       |                 | A0                 | Main Building        |                 | 971       |     |
| Exterior Wall                         | Combination Brick Walls |                 |                    | A1                   | Garage Finished |           | 288 |
| Roof Frame                            | Frame Wood Framed/Truss |                 | A2                 | Upper Story Finished |                 | 957       |     |
| Roof Cover                            | Composition Shingle     |                 | A3                 | Screen Porch Unfin   |                 | 279       |     |
| Bed/Bath/Half                         | 4/2/1                   |                 | A4                 | Open Porch Unfin     |                 | 192       |     |
| Pool                                  | No                      |                 |                    |                      |                 |           |     |

## Sketch